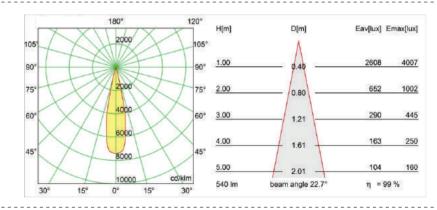

*DICROICA 5W** 



## CARACTERÍSTICAS EL ÉCTRICAS **DEL PRODUCTO**

CCT Lumenes 390 lm 3.000k

Eficacia >78 lm/w

\_Rango de tensión:

200-240VCA

Frecuencia: CRI 50-60Hz >80

Consumo: Peso 5 Watts 0.1 Kgs

\_Factor de Potencia:

> 0.50

Corriente de Entrada

0.04

\_Apertura Luminica

30°

Vida Util:

Mayor a 60.000hs (L70)

\_THD **Grado Protección:** IP 20 <10%

### CARACTERÍSTICAS GENERALES

Lámpara de LED de muy bajo consumo y alto rendimiento luminico.

Diseñada para reemplazo directo de lámparas convencionales dicroicas de 50W.

La mejor opción para mantener la estética de aquellas luminarias donde se ven las lámparas convencionales dicroicas, obteniendo un ahorro energético mayor al 85%.

Ideal para uso doméstico y locales comerciales.

## 02 MEDIDAS



# BGH





# 03 FOTOMETRIA



# **04** APLICACION