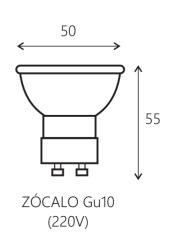

**DICRO GU10 LAMPARA LED**

**DICROICA 5W** 



## CARACTERÍSTICAS EL ÉCTRICAS **DEL PRODUCTO**

CCT Lumenes 390 lm 3.000k

Eficacia >78 lm/w

\_Rango de tensión:

200-240VCA

Frecuencia: CRI 50-60Hz >80

Consumo: Peso 5 Watts 0.1 Kgs

\_Factor de Potencia:

> 0.50

Corriente de Entrada

0.04

\_Apertura Luminica

30°

Vida Util:

Mayor a 60.000hs (L70)

\_THD **Grado Protección:** IP 20 <10%

### CARACTERÍSTICAS GENERALES

Lámpara de LED de muy bajo consumo y alto rendimiento luminico.

Diseñada para reemplazo directo de lámparas convencionales dicroicas de 50W.

La mejor opción para mantener la estética de aquellas luminarias donde se ven las lámparas convencionales dicroicas, obteniendo un ahorro energético mayor al 85%.

Ideal para uso doméstico y locales comerciales.

## 02 MEDIDAS



# BGH





# 03 FOTOMETRIA



# **04** APLICACION