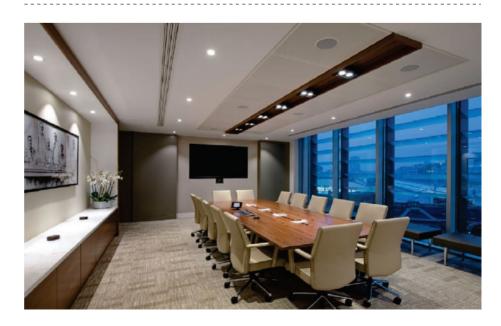

ARACTERÍSTICAS EL ÉCTRICAS **DEL PRODUCTO**

CCT Lumenes 390 lm 3.000k

Eficacia >78 lm/w

\_Rango de tensión:

200-240VCA

Frecuencia: CRI 50-60Hz >80

Consumo: Peso 5 Watts 0.1 Kgs

\_Factor de Potencia:

> 0.50

Corriente de Entrada

0.04

\_Apertura Luminica

30°

Vida Util:

Mayor a 60.000hs (L70)

\_THD **Grado Protección:** IP 20 <10%

### CARACTERÍSTICAS GENERALES

Lámpara de LED de muy bajo consumo y alto rendimiento luminico.

Diseñada para reemplazo directo de lámparas convencionales dicroicas de 50W.

La mejor opción para mantener la estética de aquellas luminarias donde se ven las lámparas convencionales dicroicas, obteniendo un ahorro energético mayor al 85%.

Ideal para uso doméstico y locales comerciales.

## 02 MEDIDAS



# BGH





# 03 FOTOMETRIA



# **04** APLICACION