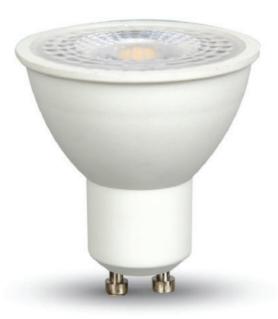

Diseño inteligente combinado con excelente performance y robustez para reemplazo de lámparas dicroicas convencionales.

## **DICRO GU10 LAMPARA LED**

**DICROICA 5W** 